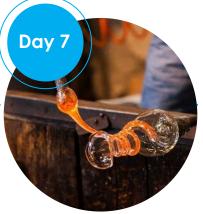

### Munich, Venice & Lucerne

Days 6-10

Travel through Innsbruck on the way to Venice

See a glass blowing demonstration

Take a guided tour of Venice

Enjoy a gondola ride

Stop in Verona on the way to Lucerne

Explore Lucerne with your group