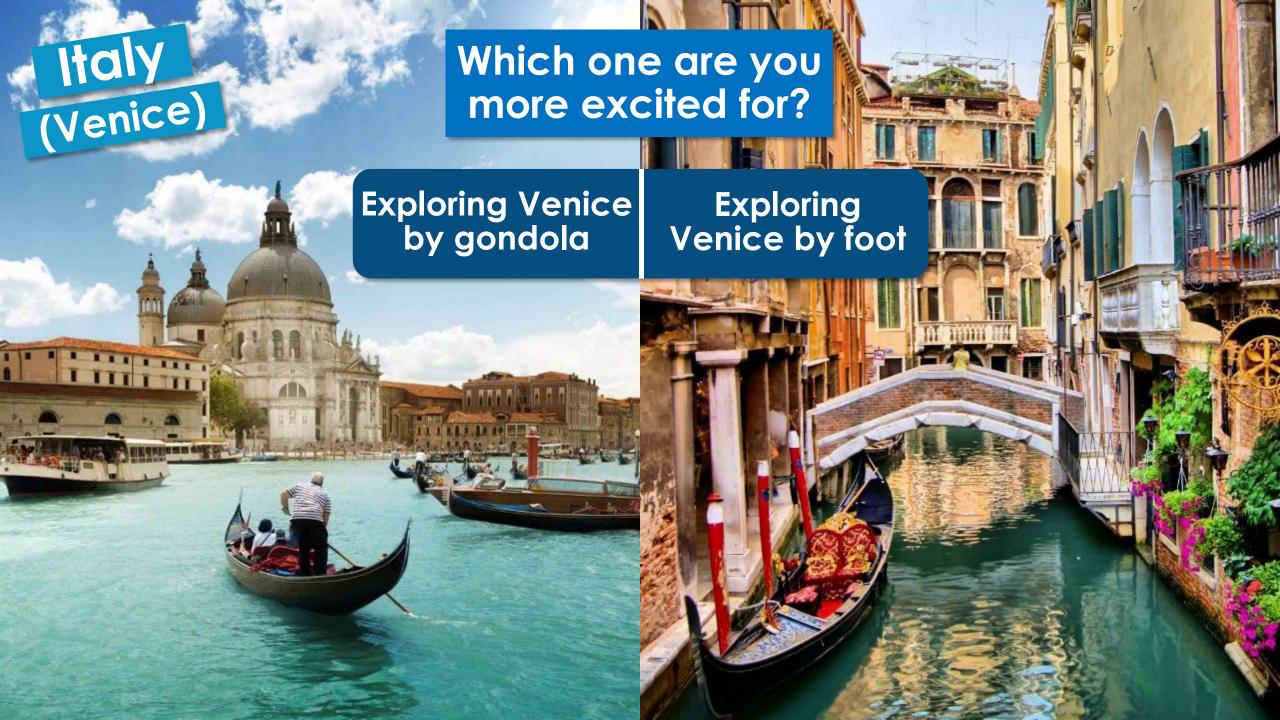

### Munich, Venice & Lucerne

Days 6-10

Travel through Innsbruck on the way to Venice

See a glass blowing demonstration

Take a guided tour of Venice

Enjoy a gondola ride

Stop in Verona on the way to Lucerne

Explore Lucerne with your group