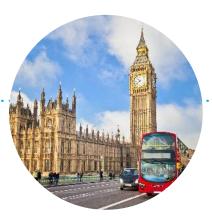

# Paris & London

Days 11-15

Take a walking tour of Paris

Enjoy a Seine River cruise

Take a guided tour of Paris

Take the Eurostar across the channel to London

Take a walking tour of London

See London with an expert local guide

Visit Parliament Square & See Big Ben Travel home

And don't forget

about the food