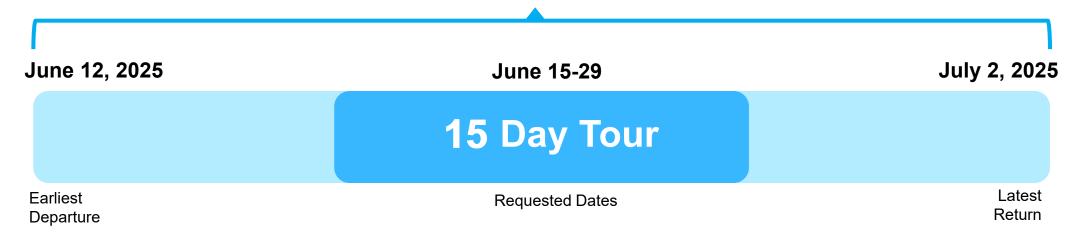

## Our Travel Dates

\*Block off your calendars from the earliest departure to the latest return\*

- Our flexibility with these dates will help EF create the best on-the-ground experience for us
- We will receive our confirmed dates 2-3 months before tour
- Our group could be combined with another school, requesting similar dates and destinations, which will be a great opportunity to meet students from another part of the country