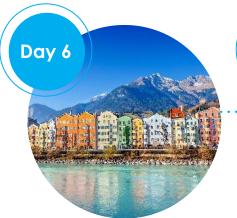

### Munich, Venice & Lucerne

Days 6-10

Travel through Innsbruck on the way to Venice

See a glass blowing demonstration

Take a guided tour of Venice

Enjoy a gondola ride

Stop in Verona on the way to Lucerne

Explore Lucerne with your group