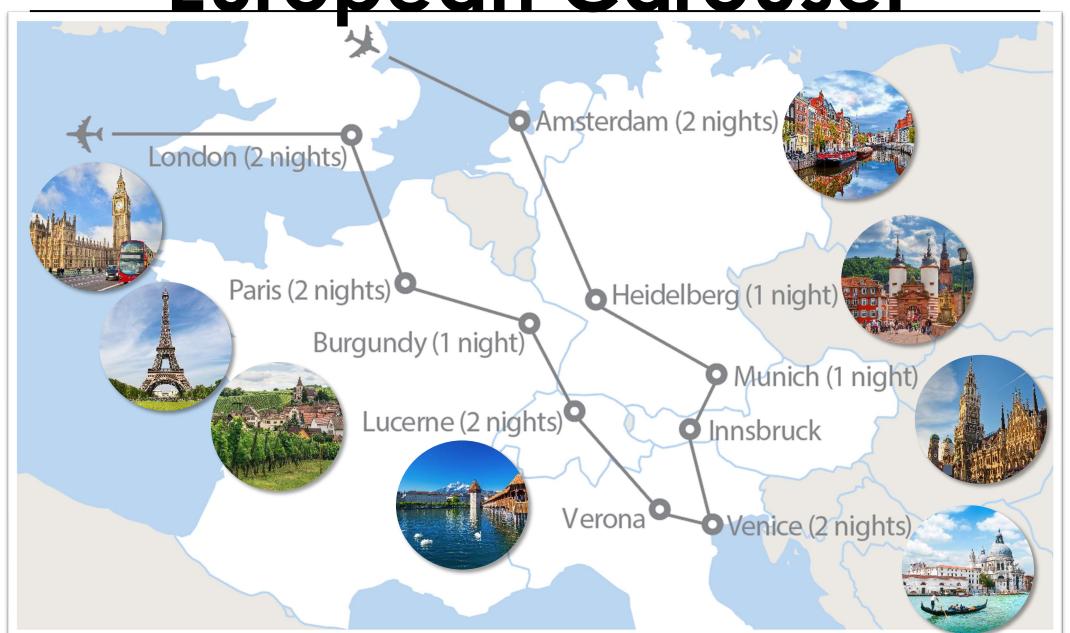

Not school or district endorsed. Trips are organized by teachers acting independently.

**European Carousel** 

#### Amsterdam, Heidelberg & Munich Days 1-5

Fly overnight to the Netherlands

Take a walking tour of Amsterdam's canals

Take a guided tour of Amsterdam

Visit Anne Frank's House

Take a walking tour of Heidelberg

Visit Heidelberg Castle Travel to Munich

See Munich with an expert local guide

### Munich, Venice & Lucerne

Days 6-10

Travel through Innsbruck on the way to Venice

See a glass blowing demonstration

Take a guided tour of Venice

Enjoy a gondola ride

Stop in Verona on the way to Lucerne

Explore Lucerne with your group

Follow the Owl Trail on a self-guided tour of Dijon

See Dijon's sites with your Tour Director

# Paris & London

Days 11-15

Take a walking tour of Paris

Enjoy a Seine River cruise

Take a guided tour of Paris

Take the Eurostar across the channel to London

Take a walking tour of London

See London with an expert local guide

Visit Parliament Square & See Big Ben Travel home

And don't forget

about the food