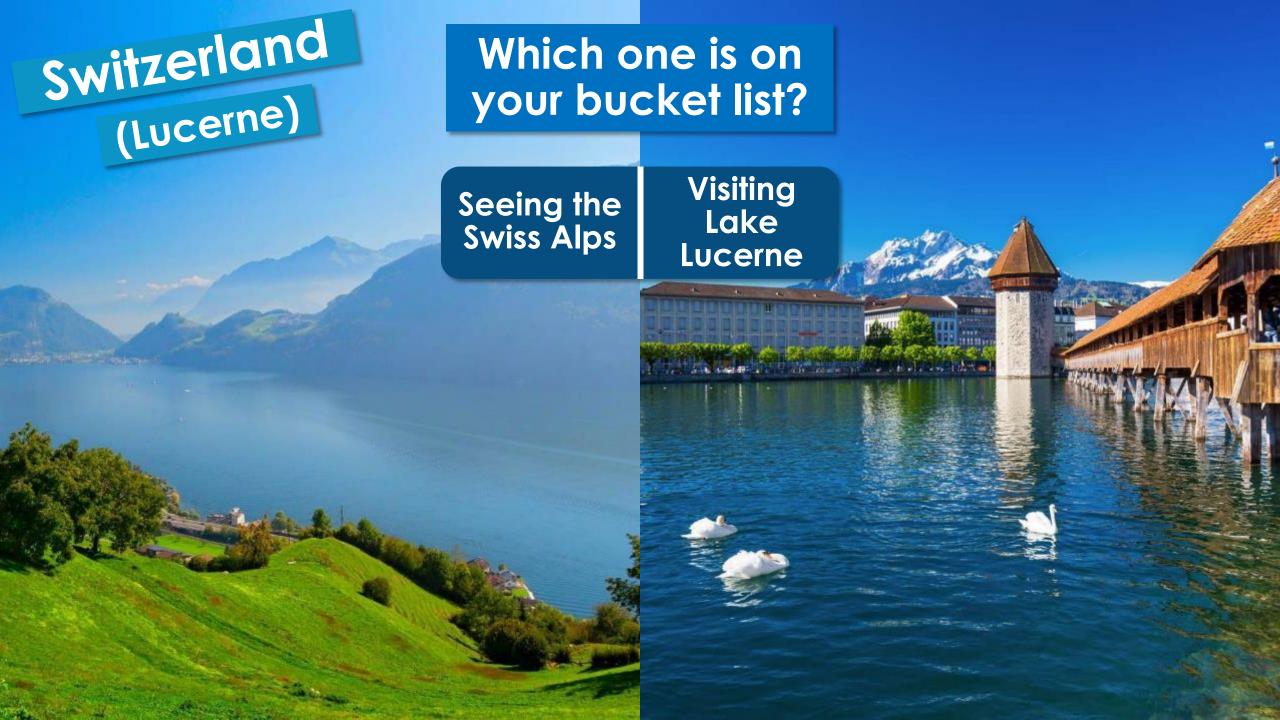

### Munich, Venice & Lucerne

Days 6-10

Travel through Innsbruck on the way to Venice

See a glass blowing demonstration

Take a guided tour of Venice

Enjoy a gondola ride

Stop in Verona on the way to Lucerne

Explore Lucerne with your group