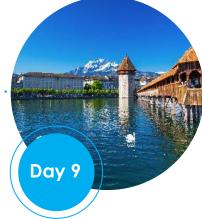

### Munich, Venice & Lucerne

Days 6-10

Travel through Innsbruck on the way to Venice

See a glass blowing demonstration

Take a guided tour of Venice

Enjoy a gondola ride

Stop in Verona on the way to Lucerne

Explore Lucerne with your group