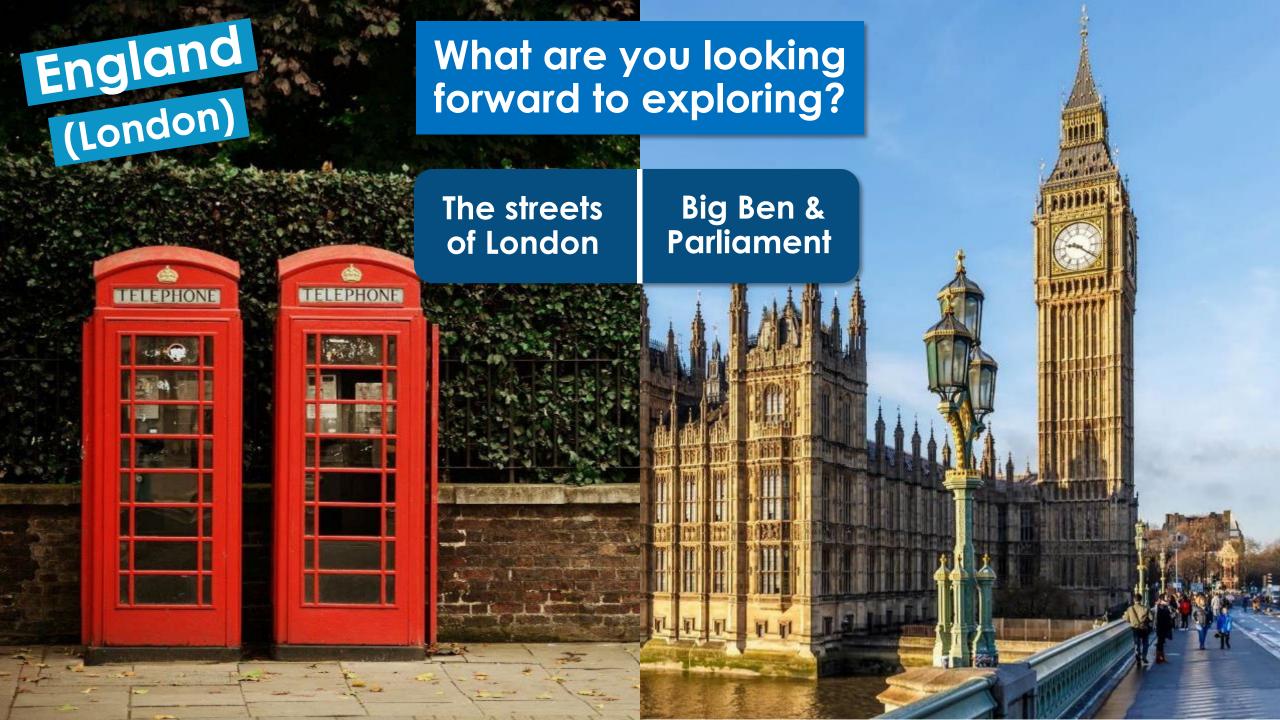

# Paris & London

Days 11-15

Take a walking tour of Paris

Enjoy a Seine River cruise

Take a guided tour of Paris

Take the Eurostar across the channel to London

Take a walking tour of London

See London with an expert local guide

Visit Parliament Square & See Big Ben Travel home

And don't forget

about the food