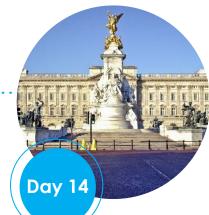

# Paris & London

Days 11-15

Take a walking tour of Paris

Enjoy a Seine River cruise

Take a guided tour of Paris

Take the Eurostar across the channel to London

Take a walking tour of London

See London with an expert local guide

Visit Parliament Square & See Big Ben Travel home

And don't forget

about the food