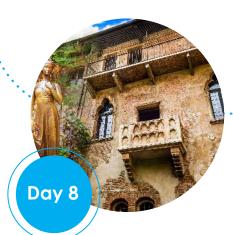

### Munich, Venice & Lucerne

Days 6-10

Travel through Innsbruck on the way to Venice

See a glass blowing demonstration

Take a guided tour of Venice

Enjoy a gondola ride

Stop in Verona on the way to Lucerne

Explore Lucerne with your group