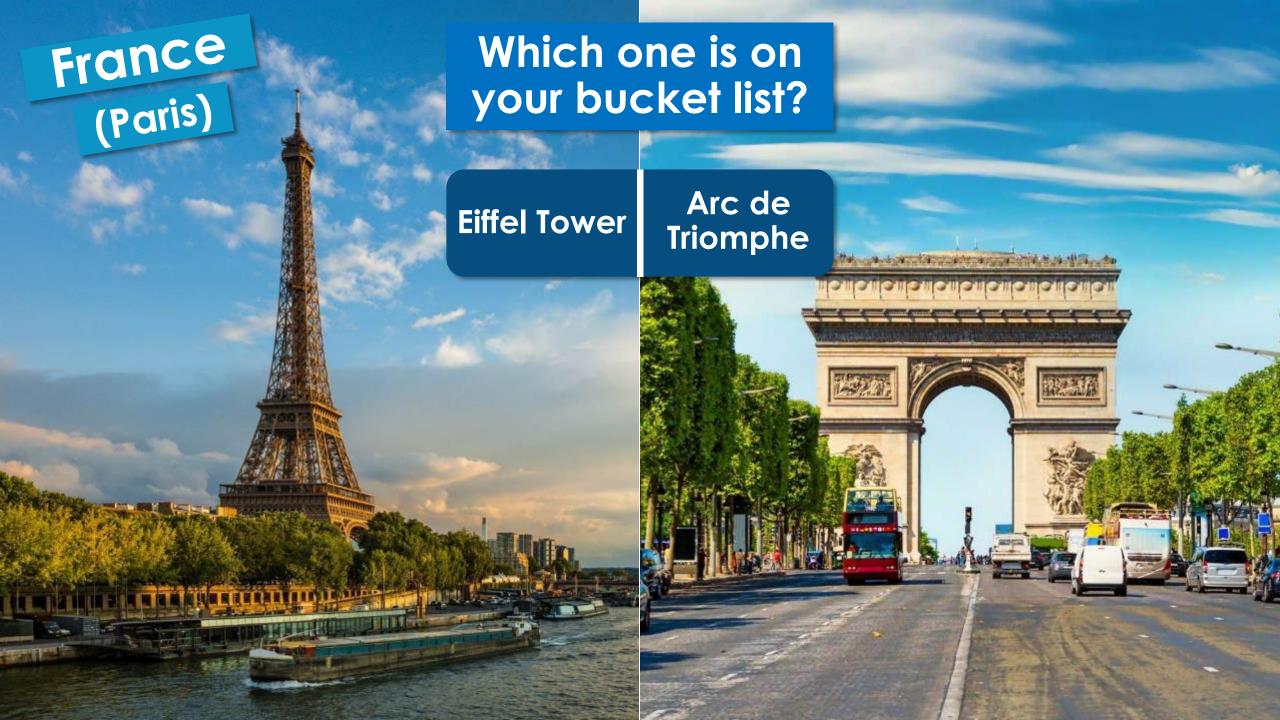

# Paris & London

Days 11-15

Take a walking tour of Paris

Enjoy a Seine River cruise

Take a guided tour of Paris

Take the Eurostar across the channel to London

Take a walking tour of London

See London with an expert local guide